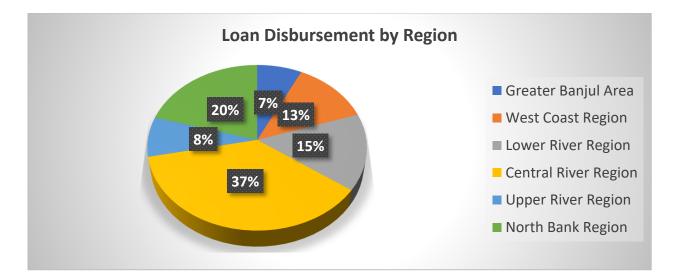

|     | 1      | 1                           | 1                     |             | 2,187,900.00     |

#### SECTION 3: LOANS DISBURSED

3.1 Loans Disbursed by Region

#### 3.1.1 The SDF Core Funds

| No.   | Region               | Amount (GMD)  | Percentage (%) |
|-------|----------------------|---------------|----------------|
| 1     | Greater Banjul Area  | 2,560,000.00  | 7              |
| 2     | West Coast Region    | 4,471,500.00  | 13             |
| 3     | Lower River Region   | 5,298,000.00  | 15             |
| 4     | Central River Region | 13,066,500.00 | 37             |
| 5     | Upper River Region   | 2,747,000.00  | 8              |
| 6     | North Bank Region    | 7,253,500.00  | 20             |
| Total |                      | 35,396,500.00 | 100            |



#### 3.1.2 The YEP Mini Loan Scheme Funds

| No.   | Region               | Amount (GMD) | Percentage (%) |
|-------|----------------------|--------------|----------------|
| 1     | Greater Banjul Area  | 260,000.00   | 17             |
| 2     | West Coast Region    | 500,000.00   | 32             |
| 3     | Lower River Region   | 300,000.00   | 19             |
| 4     | Central River Region | 0.00         | 0              |
| 5     | Upper River Region   | 0.00         | 0              |
| 6     | North Bank Region    | 500,000.00   | 32             |
| Total |                      | 1,560,000.00 | 100            |



#### 3.2 Loan Disbursement by Gender

#### 3.2.1 Loan Disbursement by Gender for the SDF Core Funds

| No.   | Gender | Number | Amount disbursed (GMD) | Percentage (%