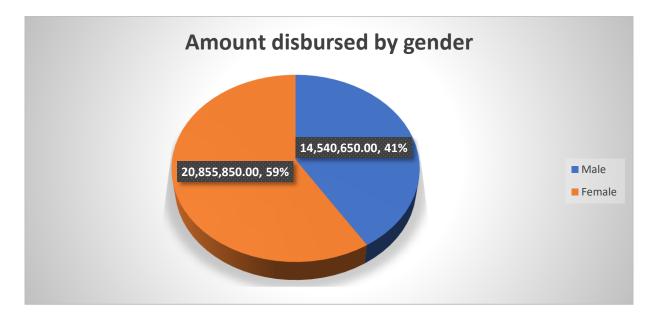

000.00 (One Million Five Hundred and Sixty Thousand Dalasis) was disbursed under the SDF/YEP Mini Loan Scheme.

Of the D35, 396, 500.00 (Thirty-Five Million Three Hundred and Ninety-Six Thousand Five Hundred Dalasis Only) disbursed under the SDF core funds, D20, 855, 850.00 (Twenty Million Eight Hundred and Fifty-Five Thousand Eight Hundred and Fifty Dalasis) went to 2335 females while D14, 540,650.00 (Fourteen Million Five Hundred and Forty Thousand Six Hundred and Fifty Dalasis) went to 1033 males across the country which indicates that 59% of the total disbursed during the period under review went to women.