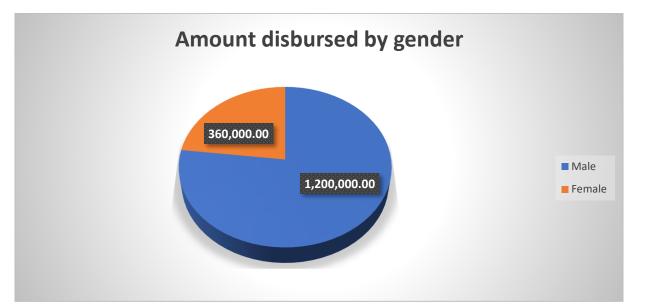

000.00 (One Million Five Hundred and Sixty Thousand Dalasis) was disbursed under the SDF/YEP Mini Loan Scheme.

Of the D35, 396, 500.00 (Thirty-Five Million Three Hundred and Ninety-Six Thousand Five Hundred Dalasis Only) disbursed under the SDF core funds, D20, 855, 850.00 (Twenty Million Eight Hundred and Fifty-Five Thousand Eight Hundred and Fifty Dalasis) went to 2335 females while D14, 540,650.00 (Fourteen Million Five Hundred and Forty Thousand Six Hundred and Fifty Dalasis) went to 1033 males across the country which indicates that 59% of the total disbursed during the period under review went to women.

The total amount disbursed during the period under review is D37, 584,400.00 (Thirty-Seven Million Five Hundred and Eighty-Four Thousand Four Hundred Dalasis) benefiting a total of 8,227 individuals comprising 2,337 females and 1,041 males.