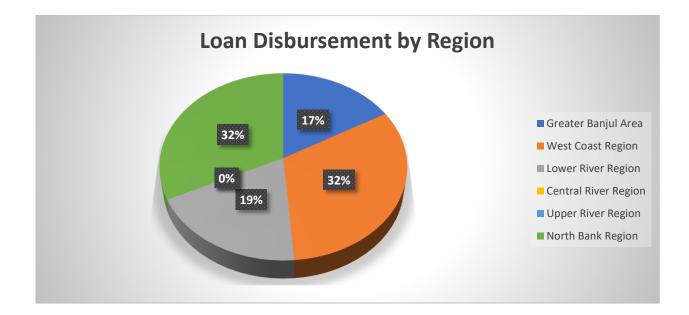

| 2,747,000.00  | 8              |
| 6     | North Bank Region    | 7,253,500.00  | 20             |
| Total |                      | 35,396,500.00 | 100            |



#### 3.1.2 The YEP Mini Loan Scheme Funds

| No.   | Region               | Amount (GMD) | Percentage (%) |
|-------|----------------------|--------------|----------------|
| 1     | Greater Banjul Area  | 260,000.00   | 17             |
| 2     | West Coast Region    | 500,000.00   | 32             |
| 3     | Lower River Region   | 300,000.00   | 19             |
| 4     | Central River Region | 0.00         | 0              |
| 5     | Upper River Region   | 0.00         | 0              |
| 6     | North Bank Region    | 500,000.00   | 32             |
| Total |                      | 1,560,000.00 | 100            |



#### 3.2 Loan Disbursement by Gender

#### 3.2.1 Loan Disbursement by Gender for the SDF Core Funds

| No.   | Gender | Number | Amount disbursed (GMD) | Percentage (%) |
|-------|--------|--------|------------------------|----------------|
| 1     | Male   | 1033   | 14,540,650.00          | 41             |
| 2     | Female | 2335   | 20,855,850.00          | 59             |
| Total | 1      | 3368   | 35,396,500.00          | 100            |



| No.   | Gender | Number | Amount disbursed (GMD) | Percentage (%) |
|-------|--------|--------|------------------------|----------------|
| 1     | Male   | 4      | 1,200,000.00           | 77             |
| 2     | Female | 2      | 360,000.00             | 23             |
| Total |        | 6      | 1,560,000.00           | 100