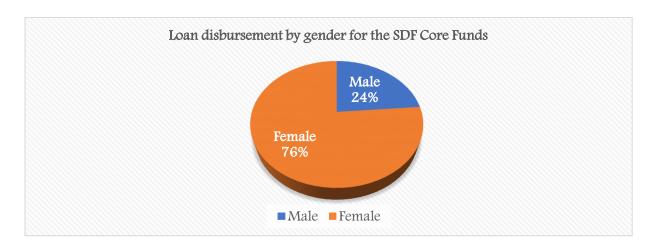

Of the total amount of D28, 612,652.00 (Twenty-Eight Million Six Hundred and Twelve Thousand Six Hundred and Fifty-Two Dalasis) disbursed under the SDF core funds, D21, 841,152.00 (Twenty-One Million Eight Hundred and Forty-One Thousand One Hundred and Fifty-Two Dalasis) went to 1927 females, representing 76%, while D6, 771,500.00 (Six Million Seven Hundred and Seventy-One Thousand Five Hundred Dalasis) went to 245 males, representing 24% across the country. This indicates that 76% of the total disbursed during the period under review went to women.