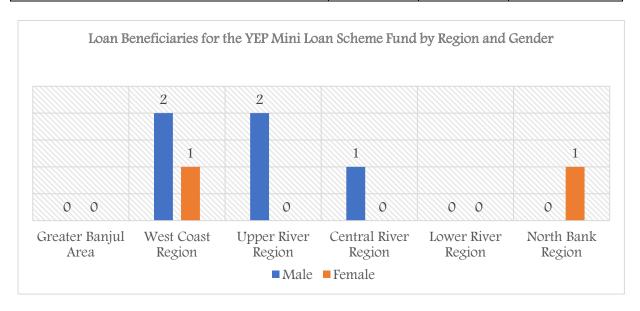

Of the total amount of **D2**, **249**,375.00 (Two Million Two Hundred and Forty-Nine Thousand Three Hundred and Seventy-Five Dalasis) disbursed under the SDF/YEP Mini Loan Scheme, D1, 579,375.00 (One Million Five Hundred and Seventy-Nine Thousand Three Hundred and

Seventy-Five Dalasis) went to 5 males, representing 70%, while D670, 000.00 (Six Hundred and Seventy Thousand Dalasis) went 2 females, representing 30% across the country.

Of the total amount of **D2**, **813,200.00** (Two Million Eight Hundred and Thirteen Thousand Two Hundred Dalasis) disbursed under the Youth Revolving Loan Fund, D1, 783,200.00 (One Million Seven Hundred and Eighty-Three Thousand Two Hundred dalasis) went to 5 males, representing 63%, while D1, 030,000.00 (One Million and Thousand Dalasis) went to 3 females, representing 37% across the country.