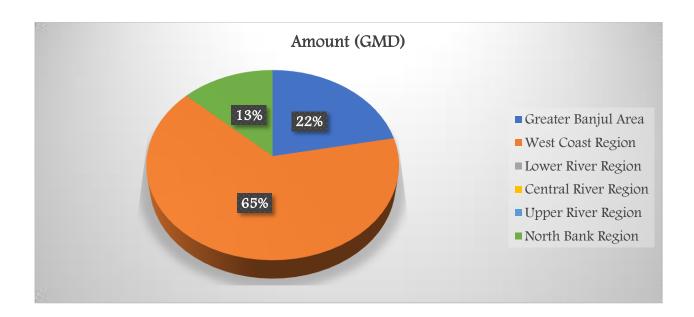

| 599,375.00   | 26             |
| 6     | North Bank Region    | 200,000.00   | 9              |
| Total | 1                    | 2,249,375.00 | 100            |



# 2.1.2 The Youth Revolving Loan Scheme Funds

| No.   | Region               | Amount (GMD) | Percentage (%) |
|-------|----------------------|--------------|----------------|
| 1     | Greater Banjul Area  | 616,000.00   | 22             |
| 2     | West Coast Region    | 1,829,950.00 | 65             |
| 3     | Lower River Region   | 0.00         | 0              |
| 4     | Central River Region | 0.00         | 0              |
| 5     | Upper River Region   | 0.00         | 0              |
| 6     | North Bank Region    | 367,250.00   | 13             |
| Total |                      | 2,813,200.00 | 100            |



# 2.2 Loan Disbursement by Gender

# 2.2.1 Loan Disbursement by Gender for the SDF Core Funds

| No.   | Gender | Number | Amount disbursed (GMD) | Percentage (%) |
|-------|--------|--------|------------------------|----------------|
| 1     | Male   | 245    | 6,771,500.00           | 24             |
| 2     | Female | 1927   | 21,841,152.00          | 76             |
| Total | •      | 2172   | 28,612,652.00          | 100            |



## 2.2.2 Loan Disbursement by Gender for the YEP Mini Loan Scheme Funds

| No.   | Gender | Number | Amount disbursed (GMD) | Percentage (%) |
|-------|--------|--------|------------------------|----------------|
| 1     | Male   | 5      | 1,579,375.00           | 70             |
| 2     | Female | 2      | 670,000.00             | 30