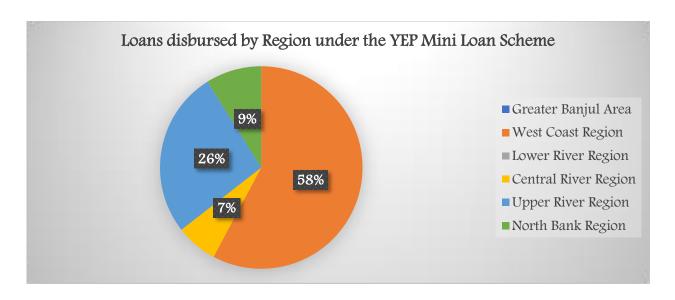

| 1,116,000.00  | 4              |
| 6     | North Bank Region    | 2,184,000.00  | 8              |
| Total | •                    | 28,612,652.00 | 100            |



#### 2.1.2 The YEP Mini Loan Scheme Funds

| No.   | Region               | Amount (GMD) | Percentage (%) |
|-------|----------------------|--------------|----------------|
| 1     | Greater Banjul Area  | 0.00         | 0              |
| 2     | West Coast Region    | 1,300,000.00 | 58             |
| 3     | Lower River Region   | 0.00         | 0              |
| 4     | Central River Region | 150,000.00   | 7              |
| 5     | Upper River Region   | 599,375.00   | 26             |
| 6     | North Bank Region    | 200,000.00   | 9              |
| Total | 1                    | 2,249,375.00 | 100            |



# 2.1.2 The Youth Revolving Loan Scheme Funds

| No.   | Region               | Amount (GMD) | Percentage (%) |
|-------|----------------------|--------------|----------------|
| 1     | Greater Banjul Area  | 616,000.00   | 22             |
| 2     | West Coast Region    | 1,829,950.00 | 65             |
| 3     | Lower River Region   | 0.00         | 0              |
| 4     | Central River Region | 0.00         | 0              |
| 5     | Upper River Region   | 0.00         | 0              |
| 6     | North Bank Region    | 367,250.00   | 13             |
| Total |                      | 2,813,200.00 | 100            |



# 2.2 Loan Disbursement by Gender

# 2.2.1 Loan Disbursement by Gender for the SDF Core Funds

| No.   | Gender | Number | Amount disbursed (GMD) | Percentage (%)