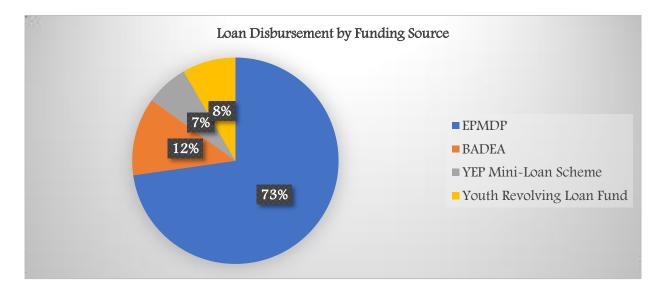

# Applications Received, Approved, Rejected or given Conditional Approval and the total amount disbursed

During the period under review a total of 55 loan applications were received, and of these, 40 were for the SDF core funds, 7 for the SDF/YEP Mini Loan Scheme and 8 for the Youth Revolving Loan Fund. All the 55 applications received were reviewed and granted approval, at the CRC meetings held on July 17, October 9, November 10, and December 18, 2020.

All applications approved have been disbursed following the fulfilment of conditions precedent to disbursement by the applicants.

A total amount of D33, 675,227.00 (Thirty-Three Million Six Hundred and Seventy-Five Thousand Two Hundred and Twenty-Seven Dalasis) was approved and disbursed. Out of the total amount approved, D28, 612,652.00 (Twenty-Eight Million Six Hundred and Twelve Thousand Six Hundred and Fifty-Two Dalasis) was disbursed under the SDF core funds, while D2, 249,375.00 (Two Million Two Hundred and Forty-Nine Thousand Three Hundred and Seventy-Five Dalasis) was disbursed under the SDF/YEP Mini Loan Scheme and D2, 813,200.00 (Two Million Eight Hundred and Thirteen Thousand Two Hundred Dalasis) was disbursed under the Youth Revolving Loan Fund.