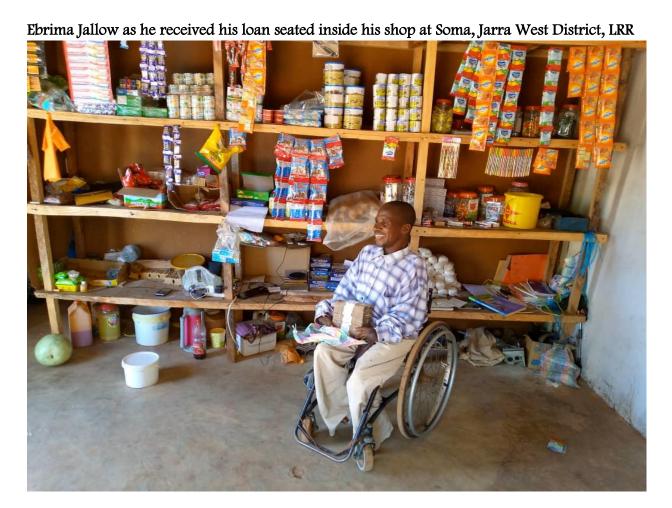

DF/YEP Mini Loan Scheme to realize the dream of expanding his business to meet customer demands.

Currently, Mr. Jallow has already invested D50, 000.00 (Fifty Thousand Dalasis) in goods and intends to use the balance in setting up another shop as an expansion of the E. Jallow Enterprise. With the expected expansion of the business, he looks forward to getting four more people in addition to the current team of three including himself. Prior to the recently disbursed loan, Mr. Jallow's monthly income and expenditure statement showed a total income of D14, 100.00 (Fourteen Thousand Dalasis) against a total expenditure of D3, 540.00 translating to a net income of D10, 560.00 (Ten Thousand Dalasis) per month. Based on the above analysis, he expects at least a 50% rise in monthly net income.



Page **42** of **46** 

## 4.1.2.14 Karamo Tambajang ~ YEP Mini Loan Beneficiary

Based on foresight and courage to push his business further, Karamo applied for a business expansion loan of D100, 000.00 (One Hundred Thousand Dalasis) from the SDF YEP Mini Loan Scheme in 2019 to buy a tricycle as the demand for his services started to increase, thanks to the rather ineffective and inefficient municipal waste collection services. This first loan was paid over a period of nine months, instead of the scheduled repayment period of 12 months. Following the successful liquidation of the first loan and in response to the increasing demand for his services, Mr. Tambajang struck a deal for the purchase of a Mitsubishi double cabin pick-up vehicle for the expansion of his operations.

He recently