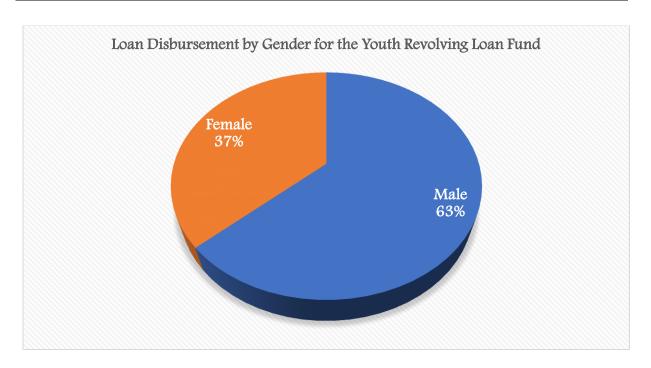

Seventy-Five Dalasis) went to 5 males, representing 70%, while D670, 000.00 (Six Hundred and Seventy Thousand Dalasis) went 2 females, representing 30% across the country.

Of the total amount of **D2**, **813,200.00** (Two Million Eight Hundred and Thirteen Thousand Two Hundred Dalasis) disbursed under the Youth Revolving Loan Fund, D1, 783,200.00 (One Million Seven Hundred and Eighty-Three Thousand Two Hundred dalasis) went to 5 males, representing 63%, while D1, 030,000.00 (One Million and Thousand Dalasis) went to 3 females, representing 37% across the country.