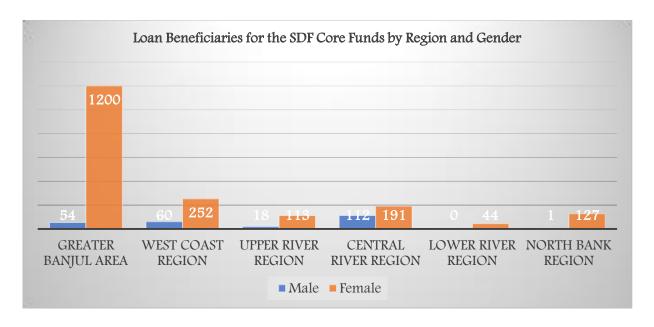

Of the total amount of D28, 612,652.00 (Twenty-Eight Million Six Hundred and Twelve Thousand Six Hundred and Fifty-Two Dalasis) disbursed under the SDF core funds, D21, 841,152.00 (Twenty-One Million Eight Hundred and Forty-One Thousand One Hundred and Fifty-Two Dalasis) went to 1927 females, representing 76%, while D6, 771,500.00 (Six Million Seven Hundred and Seventy-One Thousand Five Hundred Dalasis) went to 245 males, representing 24% across the country. This indicates that 76% of the total disbursed during the period under review went to women.