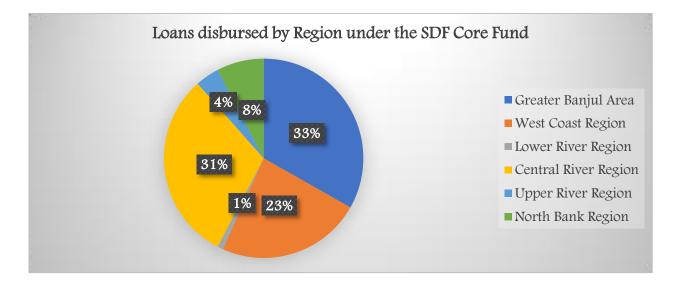

[      |     |        |                         |                          |             | 2,813,200.00     |

#### SECTION 2: LOANS DISBURSED

# 2.1 Loans Disbursed by Region

# 2.1.1 The SDF Core Funds

| No.   | Region               | Amount (GMD)  | Percentage (%) |
|-------|----------------------|---------------|----------------|
| 1     | Greater Banjul Area  | 9,500,000.00  | 33             |
| 2     | West Coast Region    | 6,722,652.00  | 23             |
| 3     | Lower River Region   | 270,000.00    | 1              |
| 4     | Central River Region | 8,820,000.00  | 31             |
| 5     | Upper River Region   | 1,116,000.00  | 4              |
| 6     | North Bank Region    | 2,184,000.00  | 8              |
| Total | •                    | 28,612,652.00 | 100            |



#### 2.1.2 The YEP Mini Loan Scheme Funds

| No.   | Region               | Amount (GMD) | Percentage (%) |
|-------|----------------------|--------------|----------------|
| 1     | Greater Banjul Area  | 0.00         | 0              |
| 2     | West Coast Region    | 1,300,000.00 | 58             |
| 3     | Lower River Region   | 0.00         | 0              |
| 4     | Central River Region | 150,000.00   | 7              |
| 5     | Upper River Region   | 599,375.00   | 26             |
| 6     | North Bank Region    | 200,000.00   | 9              |
| Total | 1                    | 2,249,375.00 | 100            |



# 2.1.2 The Youth Revolving Loan Scheme Funds

| No.   | Region               | Amount (GMD) | Percentage (%) |
|-------|----------------------|--------------|--------