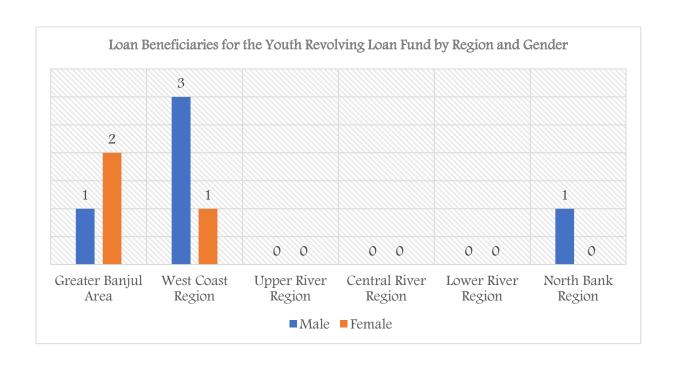

Of the total amount of **D2**, **249**,375.00 (Two Million Two Hundred and Forty-Nine Thousand Three Hundred and Seventy-Five Dalasis) disbursed under the SDF/YEP Mini Loan Scheme, D1, 579,375.00 (One Million Five Hundred and Seventy-Nine Thousand Three Hundred and

Seventy-Five Dalasis) went to 5 males, representing 70%, while D670, 000.00 (Six Hundred and Seventy Thousand Dalasis) went 2 females, representing 30% across the country.

Of the total amount of **D2**, **813,200.00** (Two Million Eight Hundred and Thirteen Thousand Two Hundred Dalasis) disbursed under the Youth Revolving Loan Fund, D1, 783,200.00 (One Million Seven Hundred and Eighty-Three Thousand Two Hundred dalasis) went to 5 males, representing 63%, while D1, 030,000.00 (One Million and Thousand Dalasis) went to 3 females, representing 37% across the country.