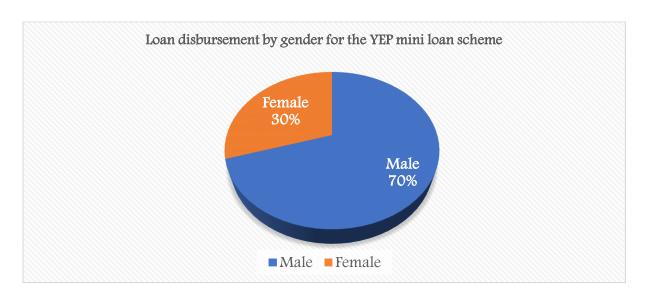

Of the total amount of **D2**, **249**,375.00 (Two Million Two Hundred and Forty-Nine Thousand Three Hundred and Seventy-Five Dalasis) disbursed under the SDF/YEP Mini Loan Scheme, D1, 579,375.00 (One Million Five Hundred and Seventy-Nine Thousand Three Hundred and

Seventy-Five Dalasis) went to 5 males, representing 70%, while D670, 000.00 (Six Hundred and Seventy Thousand Dalasis) went 2 females, representing 30% across the country.

Of the total amount of **D2**, **813,200.00** (Two Million Eight Hundred and Thirteen Thousand Two Hundred Dalasis) disbursed under the Youth Revolving Loan Fund, D1, 783,200.00 (One Million Seven Hundred and Eighty-Three Thousand Two Hundred dalasis) went to 5 males, representing 63%, while D1, 030,000.00 (One Million and Thousand Dalasis) went to 3 females, representing 37% across the country.