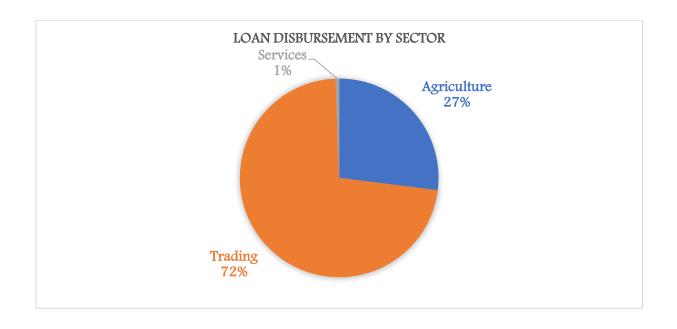

# Applications Received, Approved, Rejected or given Conditional Approval and the total amount disbursed

During the period under review a total of 55 loan applications were received, and of these, 40 were for the SDF core funds, 7 for the SDF/YEP Mini Loan Scheme and 8 for the Youth Revolving Loan Fund. All the 55 applications received were reviewed and granted approval, at the CRC meetings held on July 17, October 9, November 10, and December 18, 2020.

All applications approved have been disbursed following the fulfilment of conditions precedent to disbursement by the applicants.

A total amount of D33, 675,227.00 (Thirty-Three Million Six Hundred and Seventy-Five Thousand Two Hundred and Twenty-Seven Dalasis) was approved and disbursed. Out of the total amount approved, D28, 612,652.00 (Twenty-Eight Million Six Hundred and Twelve Thousand Six Hundred and Fifty-Two Dalasis) was disbursed under the SDF core funds, while D2, 249,375.00 (Two Million Two Hundred and Forty-Nine Thousand Three Hundred and Seventy-Five Dalasis) was disbursed under the SDF/YEP Mini Loan Scheme and D2, 813,200.00 (Two Million Eight Hundred and Thirteen Thousand Two Hundred Dalasis) was disbursed under the Youth Revolving Loan Fund.